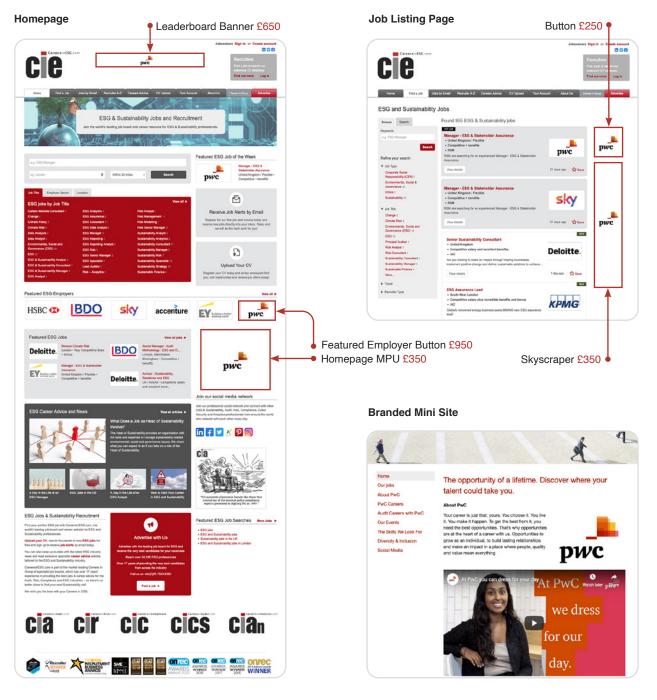

### Branding – Website Banners, Buttons & Mini Sites

| Product                           | Monthly<br>Views | Details              | Price     |
|-----------------------------------|------------------|----------------------|-----------|
| Featured Employer Homepage Button | 6,500            | 7 days/30 days       | £350/£950 |
| Leaderboard Banner, 7 days        | 90,000           | Homepage/all pages   | £450/£650 |
| Skyscraper, 7 days                | 90,000           | Job search pages     | £350      |
| Button, 7 days                    | 90,000           | Job search pages     | £250      |
| Homepage MPU, 7 days              | 6,500            | Homepage             | £350      |
| Corporate Profile Page            | 1,000            | 30 days              | £150      |
| Branded Mini-Site (min 12 months) | N/A              | 30 days              | £450      |
| Creative Build – Button or Banner | N/A              | We make them for you | £100      |