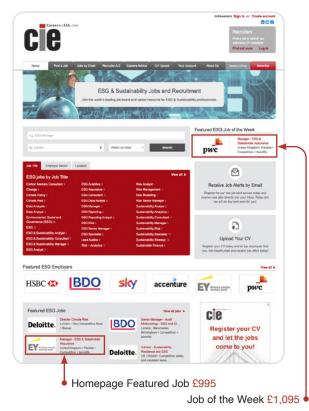

| Product                    | Duration | Price                          |
|----------------------------|----------|--------------------------------|
| Branded Job Posting        | 30 days  | £595 a 4                       |
| Branded Job Posting        | 60 days  | £895                           |
| Premium Job                | 30 days  | £695                           |
| Top Sector Sponsored Job   | 30 days  | £895                           |
| Video Job                  | 30 days  | £895                           |
| Homepage Featured Job*     | 30 days  | £995                           |
| Job of the Week*           | 30 days  | £1,095 (£500 – upgrade 7 days) |
| Corporate Profile Page     | 30 days  | Free                           |
| Employer Directory Listing | 30 days  | Free                           |