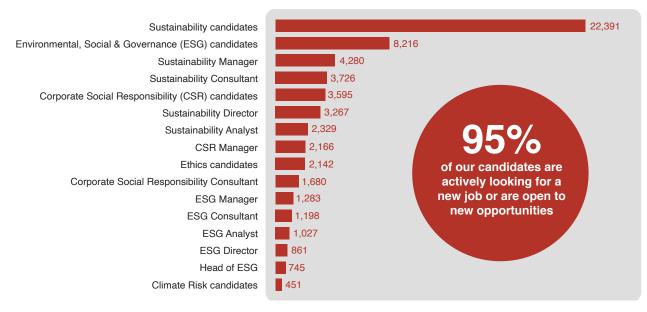

Contact us today to find the very best candidates on the industry's leading job board group.

CareersinESG.com registered candidates by experience, January 2024

CareersinESG.com is not just a job board, it also provides access to a range of valuable resources, including regular analysis and commentary from leading industry journalists and exclusive career advice from the sector's key advisors. The group also conducts regular surveys to research the latest industry trends among its **loyal candidate base of over 260,000 professionals**.